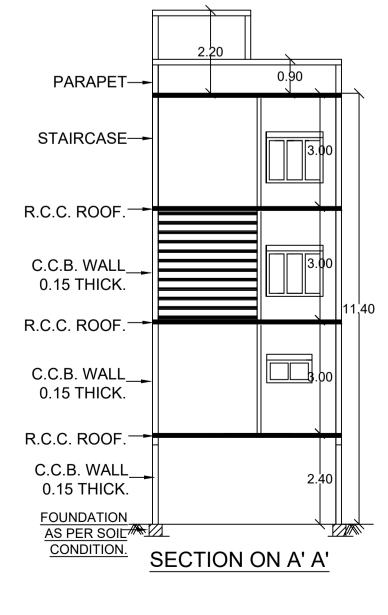

**FIRST FLOOR PLAN** 

SECOND FLOOR PLAN

SITE NO .08 -6.00-G PORI BLOCK PROPOSED **₩**® RESIDENTIAL 0.66 , BUILDING REMANIN SITE 1'E' F 9.00M WIDE ROAD

SITE PLAN (SCALE 1

FRONT ELEVATION

| Floor Name                          | Total Built Up<br>Area (Sq.mt.) | Deductions (Area |  |  |
|-------------------------------------|---------------------------------|------------------|--|--|
|                                     | Alea (Sq.IIII.)                 | StairCase        |  |  |
| Terrace Floor                       | 10.66                           |                  |  |  |
| Second Floor                        | 31.78                           | 11.21            |  |  |
| First Floor                         |                                 | 11.21            |  |  |
| Ground Floor                        | 41.90                           |                  |  |  |
| Stilt Floor                         | 41.90                           | 5.34             |  |  |
|                                     | 168.14                          | 49.63            |  |  |
| Total Number of<br>Same Blocks<br>: | 1                               |                  |  |  |
| Total:                              | 168.14                          | 49.63            |  |  |