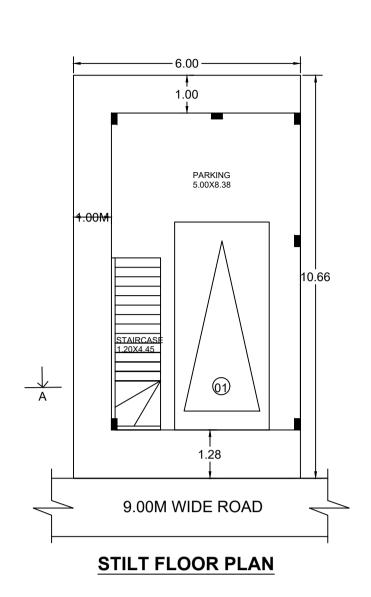

**FIRST FLOOR PLAN** 

SECOND FLOOR PLAN

SITE NO .08 -6.00-G PORI BLOCK PROPOSED **₩**® RESIDENTIAL 0.66 , BUILDING REMANIN SITE 1'E' F 9.00M WIDE ROAD

SITE PLAN (SCALE 1

FRONT ELEVATION

| Floor Name                          | Total Built Up<br>Area (Sq.mt.) | Deductions (Area |  |  |
|-------------------------------------|---------------------------------|------------------|--|--|
|                                     | Alea (Sq.IIII.)                 | StairCase        |  |  |
| Terrace Floor                       | 10.66                           |                  |  |  |
| Second Floor                        | 31.78                           | 11.21            |  |  |
| First Floor                         |                                 | 11.21            |  |  |
| Ground Floor                        | 41.90                           |                  |  |  |
| Stilt Floor                         | 41.90                           | 5.34             |  |  |
|                                     | 168.14                          | 49.63            |  |  |
| Total Number of<br>Same Blocks<br>: | 1                               |                  |  |  |
| Total:                              | 168.14                          | 49.63            |  |  |