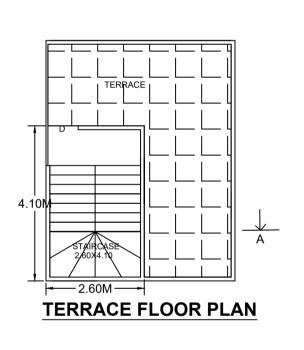

**FIRST FLOOR PLAN** 

SECOND FLOOR PLAN

SITE NO .08 -6.00-G PORI BLOCK PROPOSED **₩**® RESIDENTIAL 0.66 , BUILDING REMANIN SITE 1'E' F 9.00M WIDE ROAD

SITE PLAN (SCALE 1

FRONT ELEVATION

| Floor Name                          | Total Built Up<br>Area (Sq.mt.) | Deductions (Area |  |  |
|-------------------------------------|---------------------------------|------------------|--|--|
|                                     | Alea (Sq.IIII.)                 | StairCase        |  |  |
| Terrace Floor                       | 10.66                           |                  |  |  |
| Second Floor                        | 31.78                           | 11.21            |  |  |
| First Floor                         |                                 | 11.21            |  |  |
| Ground Floor                        | 41.90                           |                  |  |  |
| Stilt Floor                         | 41.90                           | 5.34             |  |  |
|                                     | 168.14                          | 49.63            |  |  |
| Total Number of<br>Same Blocks<br>: | 1                               |                  |  |  |
| Total:                              | 168.14                          | 49.63            |  |  |