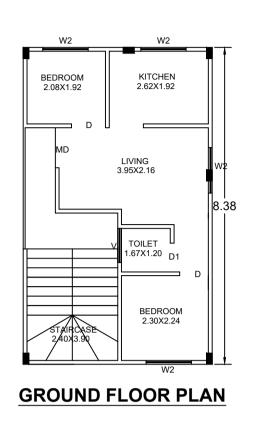

**FIRST FLOOR PLAN** 

SECOND FLOOR PLAN

SITE NO .08 -6.00-G PORI BLOCK PROPOSED **₩**® RESIDENTIAL 0.66 , BUILDING REMANIN SITE 1'E' F 9.00M WIDE ROAD

SITE PLAN (SCALE 1

FRONT ELEVATION

| Floor Name                          | Total Built Up<br>Area (Sq.mt.) | Deductions (Area |  |  |
|-------------------------------------|---------------------------------|------------------|--|--|
|                                     | Alea (Sq.IIII.)                 | StairCase        |  |  |
| Terrace Floor                       | 10.66                           |                  |  |  |
| Second Floor                        | 31.78                           | 11.21            |  |  |
| First Floor                         |                                 | 11.21            |  |  |
| Ground Floor                        | 41.90                           |                  |  |  |
| Stilt Floor                         | 41.90                           | 5.34             |  |  |
|                                     | 168.14                          | 49.63            |  |  |
| Total Number of<br>Same Blocks<br>: | 1                               |                  |  |  |
| Total:                              | 168.14                          | 49.63            |  |  |