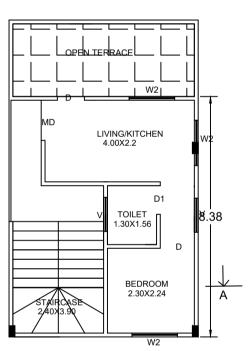

**FIRST FLOOR PLAN** 

SECOND FLOOR PLAN

SITE NO .08 -6.00-G PORI BLOCK PROPOSED **₩**® RESIDENTIAL 0.66 , BUILDING REMANIN SITE 1'E' F 9.00M WIDE ROAD

SITE PLAN (SCALE 1

FRONT ELEVATION

| Floor Name                          | Total Built Up<br>Area (Sq.mt.) | Deductions (Area |  |  |
|-------------------------------------|---------------------------------|------------------|--|--|
|                                     | Alea (Sq.IIII.)                 | StairCase        |  |  |
| Terrace Floor                       | 10.66                           |                  |  |  |
| Second Floor                        | 31.78                           | 11.21            |  |  |
| First Floor                         |                                 | 11.21            |  |  |
| Ground Floor                        | 41.90                           |                  |  |  |
| Stilt Floor                         | 41.90                           | 5.34             |  |  |
|                                     | 168.14                          | 49.63            |  |  |
| Total Number of<br>Same Blocks<br>: | 1                               |                  |  |  |
| Total:                              | 168.14                          | 49.63            |  |  |