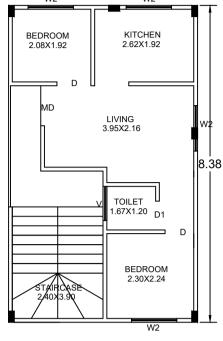

**FIRST FLOOR PLAN** 

SECOND FLOOR PLAN

SITE NO .08 -6.00-G PORI BLOCK PROPOSED **₩**® RESIDENTIAL 0.66 , BUILDING REMANIN SITE 1'E' F 9.00M WIDE ROAD

SITE PLAN (SCALE 1

FRONT ELEVATION

| Floor Name                          | Total Built Up<br>Area (Sq.mt.) | Deductions (Area |  |  |
|-------------------------------------|---------------------------------|------------------|--|--|
|                                     | Alea (Sq.IIII.)                 | StairCase        |  |  |
| Terrace Floor                       | 10.66                           |                  |  |  |
| Second Floor                        | 31.78                           | 11.21            |  |  |
| First Floor                         |                                 | 11.21            |  |  |
| Ground Floor                        | 41.90                           |                  |  |  |
| Stilt Floor                         | 41.90                           | 5.34             |  |  |
|                                     | 168.14                          | 49.63            |  |  |
| Total Number of<br>Same Blocks<br>: | 1                               |                  |  |  |
| Total:                              | 168.14                          | 49.63            |  |  |